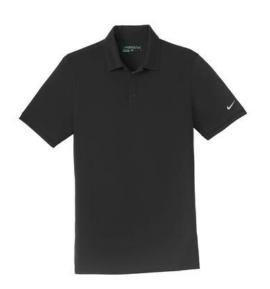

## Nike Dri-Fit Players Modern Fit Polo w/ embroidery

## Embroidery included in the price.

| MEN'S CU | JT POLO                  | circ | le si  | ze |    | add  | \$2.00 | for 2 | XL and | 3 XL     | quantity | \$ amt | 7                    |
|----------|--------------------------|------|--------|----|----|------|--------|-------|--------|----------|----------|--------|----------------------|
| \$50.00  | black Nike polo shirt    | XS   | S      | М  | L  | ΧL   | 2X     | 3)    | 〈 4X   |          |          |        |                      |
|          | blue Nike polo shirt     | XS   | S      | М  | L  | ΧL   | 2X     | 3)    | 〈 4X   |          |          |        |                      |
|          |                          |      |        |    |    |      |        |       |        | •        |          |        |                      |
| WOMEN    | 'S CUT POLO              | circ | :le si | ze |    | add  | \$2.00 | for 2 | XL and | 3 XL     | quantity |        | -                    |
| \$50.00  | black polo shirt         |      |        |    | ΧL |      |        |       |        | <u> </u> | quantity |        |                      |
|          | blue polo shirt          | S    | M      | L  | ΧL | . 2X |        |       |        |          |          |        |                      |
|          |                          |      |        |    |    |      |        |       |        |          |          |        |                      |
| JACKET   |                          | circ | :le si | ze |    | add: | \$2.00 | for 2 | XL and | 3 XL     | quantity |        | -                    |
| \$55.00  | Men's black Nike Jacket  |      |        |    | L  |      |        |       |        |          | quartity |        |                      |
| w        | omen's black Nike Jacket | S    | M      | L  | ΧL | . 2X |        |       |        |          |          |        |                      |
|          |                          |      |        |    |    |      |        |       |        |          |          |        | 4                    |
|          |                          |      |        |    |    |      |        |       |        | -        |          |        | <br>l                |
|          |                          |      |        |    |    |      |        |       |        | L        |          |        | total<br>make cnecks |
|          |                          |      |        |    |    |      |        |       |        |          |          |        | payable to           |
|          |                          |      |        |    |    |      |        |       |        |          |          |        | Woodville<br>School  |