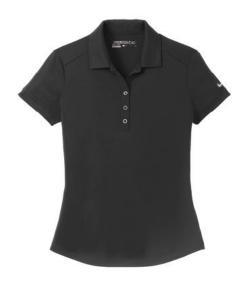

## Nike Dri-Fit Players Modern Fit Polo w/ embroidery

## Embroidery included in the price.

| MEN'S CU | JT POLO                  | circ | le si  | ze |    | add  | \$2.00 | for 2 | XL and | 3 XL     | quantity | \$ amt | 7                    |
|----------|--------------------------|------|--------|----|----|------|--------|-------|--------|----------|----------|--------|----------------------|
| \$50.00  | black Nike polo shirt    | XS   | S      | М  | L  | ΧL   | 2X     | 3)    | 〈 4X   |          |          |        |                      |
|          | blue Nike polo shirt     | XS   | S      | М  | L  | ΧL   | 2X     | 3)    | 〈 4X   |          |          |        |                      |
|          |                          |      |        |    |    |      |        |       |        | •        |          |        |                      |
| WOMEN    | 'S CUT POLO              | circ | :le si | ze |    | add  | \$2.00 | for 2 | XL and | 3 XL     | quantity |        | -                    |
| \$50.00  | black polo shirt         |      |        |    | ΧL |      |        |       |        | <u> </u> | quantity |        |                      |
|          | blue polo shirt          | S    | M      | L  | ΧL | . 2X |        |       |        |          |          |        |                      |
|          |                          |      |        |    |    |      |        |       |        |          |          |        |                      |
| JACKET   |                          | circ | :le si | ze |    | add: | \$2.00 | for 2 | XL and | 3 XL     | quantity |        | -                    |
| \$55.00  | Men's black Nike Jacket  |      |        |    | L  |      |        |       |        |          | quartity |        |                      |
| w        | omen's black Nike Jacket | S    | M      | L  | ΧL | . 2X |        |       |        |          |          |        |                      |
|          |                          |      |        |    |    |      |        |       |        |          |          |        | 4                    |
|          |                          |      |        |    |    |      |        |       |        | -        |          |        | <br>l                |
|          |                          |      |        |    |    |      |        |       |        | L        |          |        | total<br>make cnecks |
|          |                          |      |        |    |    |      |        |       |        |          |          |        | payable to           |
|          |                          |      |        |    |    |      |        |       |        |          |          |        | Woodville<br>School  |