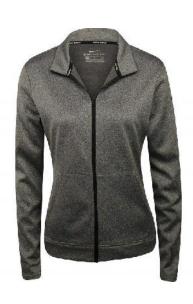

## Iconic Nike Therma-Fit Performance Jacket w/ embroidery

## Embroidery included in the price.

| MEN'S CU | JT POLO                  | circ | le si  | ze |    | add  | \$2.00 | for 2 | XL and | 3 XL     | quantity | \$ amt | 7                    |
|----------|--------------------------|------|--------|----|----|------|--------|-------|--------|----------|----------|--------|----------------------|
| \$50.00  | black Nike polo shirt    | XS   | S      | М  | L  | ΧL   | 2X     | 3)    | 〈 4X   |          |          |        |                      |
|          | blue Nike polo shirt     | XS   | S      | М  | L  | ΧL   | 2X     | 3)    | 〈 4X   |          |          |        |                      |
|          |                          |      |        |    |    |      |        |       |        | •        |          |        |                      |
| WOMEN    | 'S CUT POLO              | circ | :le si | ze |    | add  | \$2.00 | for 2 | XL and | 3 XL     | quantity |        | -                    |
| \$50.00  | black polo shirt         |      |        |    | ΧL |      |        |       |        | <u> </u> | quantity |        |                      |
|          | blue polo shirt          | S    | M      | L  | ΧL | . 2X |        |       |        |          |          |        |                      |
|          |                          |      |        |    |    |      |        |       |        |          |          |        |                      |
| JACKET   |                          | circ | :le si | ze |    | add: | \$2.00 | for 2 | XL and | 3 XL     | quantity |        | -                    |
| \$55.00  | Men's black Nike Jacket  |      |        |    | L  |      |        |       |        |          | quartity |        |                      |
| w        | omen's black Nike Jacket | S    | M      | L  | ΧL | . 2X |        |       |        |          |          |        |                      |
|          |                          |      |        |    |    |      |        |       |        |          |          |        | 4                    |
|          |                          |      |        |    |    |      |        |       |        | -        |          |        | <br>l                |
|          |                          |      |        |    |    |      |        |       |        | L        |          |        | total<br>make cnecks |
|          |                          |      |        |    |    |      |        |       |        |          |          |        | payable to           |
|          |                          |      |        |    |    |      |        |       |        |          |          |        | Woodville<br>School  |