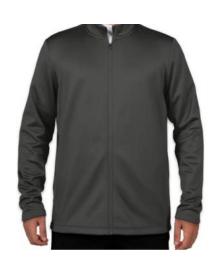

## Iconic Nike Therma-Fit Performance Jacket w/ embroidery

## Embroidery included in the price.

| MEN'S CU | JT POLO                  | circ | le si  | ze |    | add  | \$2.00 | for 2 | XL and | 3 XL     | quantity | \$ amt | 7                    |
|----------|--------------------------|------|--------|----|----|------|--------|-------|--------|----------|----------|--------|----------------------|
| \$50.00  | black Nike polo shirt    | XS   | S      | М  | L  | ΧL   | 2X     | 3)    | 〈 4X   |          |          |        |                      |
|          | blue Nike polo shirt     | XS   | S      | М  | L  | ΧL   | 2X     | 3)    | 〈 4X   |          |          |        |                      |
|          |                          |      |        |    |    |      |        |       |        | •        |          |        |                      |
| WOMEN    | 'S CUT POLO              | circ | :le si | ze |    | add  | \$2.00 | for 2 | XL and | 3 XL     | quantity |        | -                    |
| \$50.00  | black polo shirt         |      |        |    | ΧL |      |        |       |        | <u> </u> | quantity |        |                      |
|          | blue polo shirt          | S    | M      | L  | ΧL | . 2X |        |       |        |          |          |        |                      |
|          |                          |      |        |    |    |      |        |       |        |          |          |        |                      |
| JACKET   |                          | circ | :le si | ze |    | add: | \$2.00 | for 2 | XL and | 3 XL     | quantity |        | -                    |
| \$55.00  | Men's black Nike Jacket  |      |        |    | L  |      |        |       |        |          | quartity |        |                      |
| w        | omen's black Nike Jacket | S    | M      | L  | ΧL | . 2X |        |       |        |          |          |        |                      |
|          |                          |      |        |    |    |      |        |       |        |          |          |        | 4                    |
|          |                          |      |        |    |    |      |        |       |        | -        |          |        | <br>l                |
|          |                          |      |        |    |    |      |        |       |        | L        |          |        | total<br>make cnecks |
|          |                          |      |        |    |    |      |        |       |        |          |          |        | payable to           |
|          |                          |      |        |    |    |      |        |       |        |          |          |        | Woodville<br>School  |